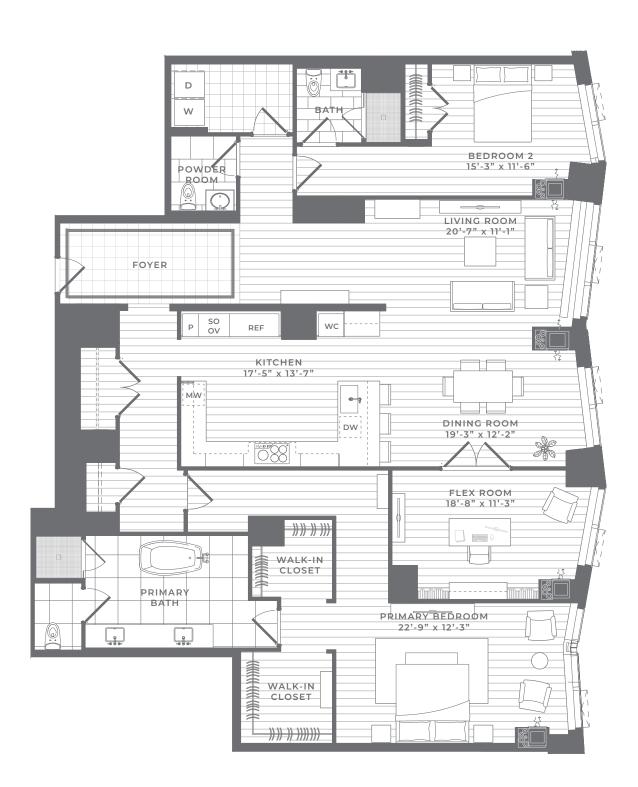

Penthouse FLOOR PH2 - FLOOR PLAN E

2 Bedroom + Flex Room, 2.5 Bath

2,544 SQ FT

These plans are not an offer to sell and are intended for informational purposes only. These are preliminary unit plans. Any measurements shown on these preliminary plans are preconstruction estimates. The final actual as-built dimensions and square footages of the unit incorporated in the recorded condominium documents may not be as shown on these preliminary plans. While certain floor plans show furniture layouts, no furniture is included with the purchase of a unit. The depiction of wood flooring, stone tile, kitchen appliances and other finishes are for illustrative purposes only and the actual as-built unit may be different than what is depicted on these preliminary plans. While certain photographs shown are intended to be similar to the view from some units, similarity to views is not guaranteed. Renderings of the unit depicted on these preliminary plans are the artist's impression only. The developer reserves the right to make modifications in materials, specifications, dimensions, plans, signs, scheduling, and delivery of units without notice. No Federal or other governmental agency has judged the merits or value, if any, of this property, including the unit. This material shall not constitute an offer in any state where prior registration is required.