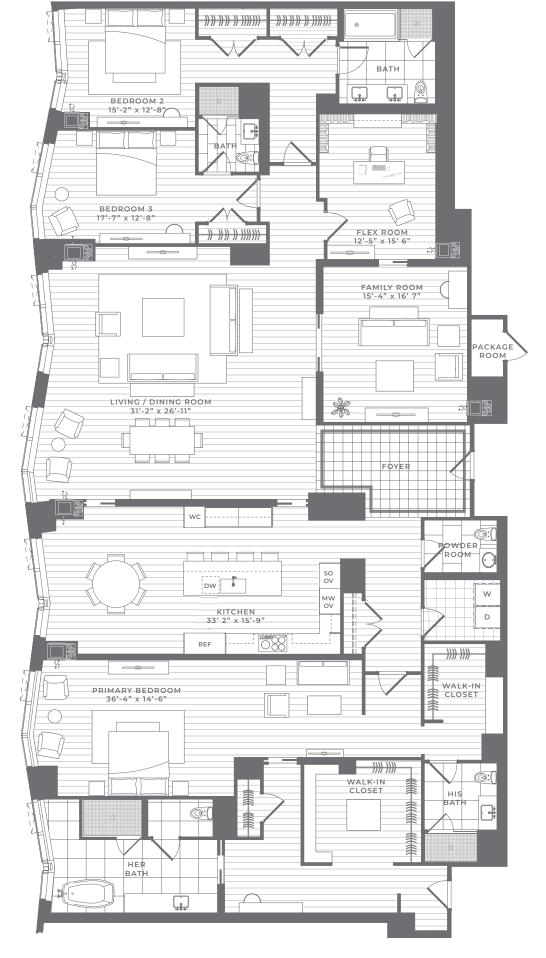

3 Bedroom + Flex Room, Family Room, 4.5 Bath 4,659 SQ FT

These plans are not an offer to sell and are intended for informational purposes only. These are preliminary unit plans. Any measurements shown on these preliminary plans are preconstruction estimates. The final actual as-built dimensions and square footages of the unit incorporated in the recorded condominium documents may not be as shown on these preliminary plans. While certain floor plans show furniture layouts, no furniture is included with the purchase of a unit. The depiction of wood flooring, stone tile, kitchen appliances and other finishes are for illustrative purposes only and the actual as-built unit may be different than what is depicted on these preliminary plans. While certain photographs shown are intended to be similar to the view from some units, similarity to views is not guaranteed. Renderings of the unit depicted on these preliminary plans are the artist's impression only. The developer reserves the right to make modifications in materials, specifications, dimensions, plans, signs, scheduling, and delivery of units without notice. No Federal or other governmental agency has judged the merits or value, if any, of this property, including the unit. This material shall not constitute an offer in any state where prior registration is required.